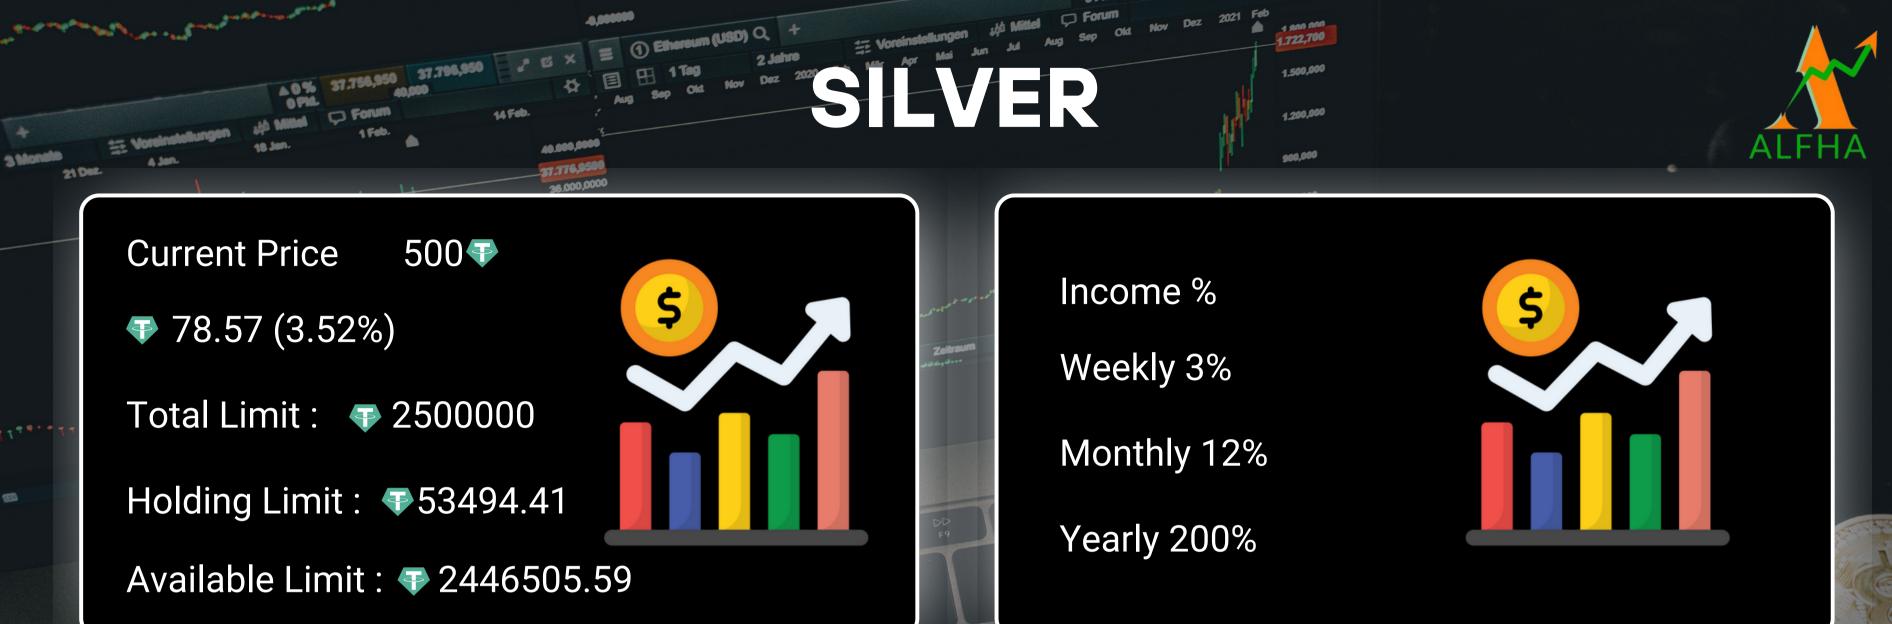

# TRADING

10

| Index manager | Started amount   | Monthly retur     |
|---------------|------------------|-------------------|
| Fresher       | Start from 💎 100 | Up to 10% Monthly |
| Bronze        | Start from 💎 250 | Up to 7-9% month  |
| Silver        | Start from 💎 500 | Up to 12% month   |
| Gold          | Start from🖓1000  | Up to 15% month   |