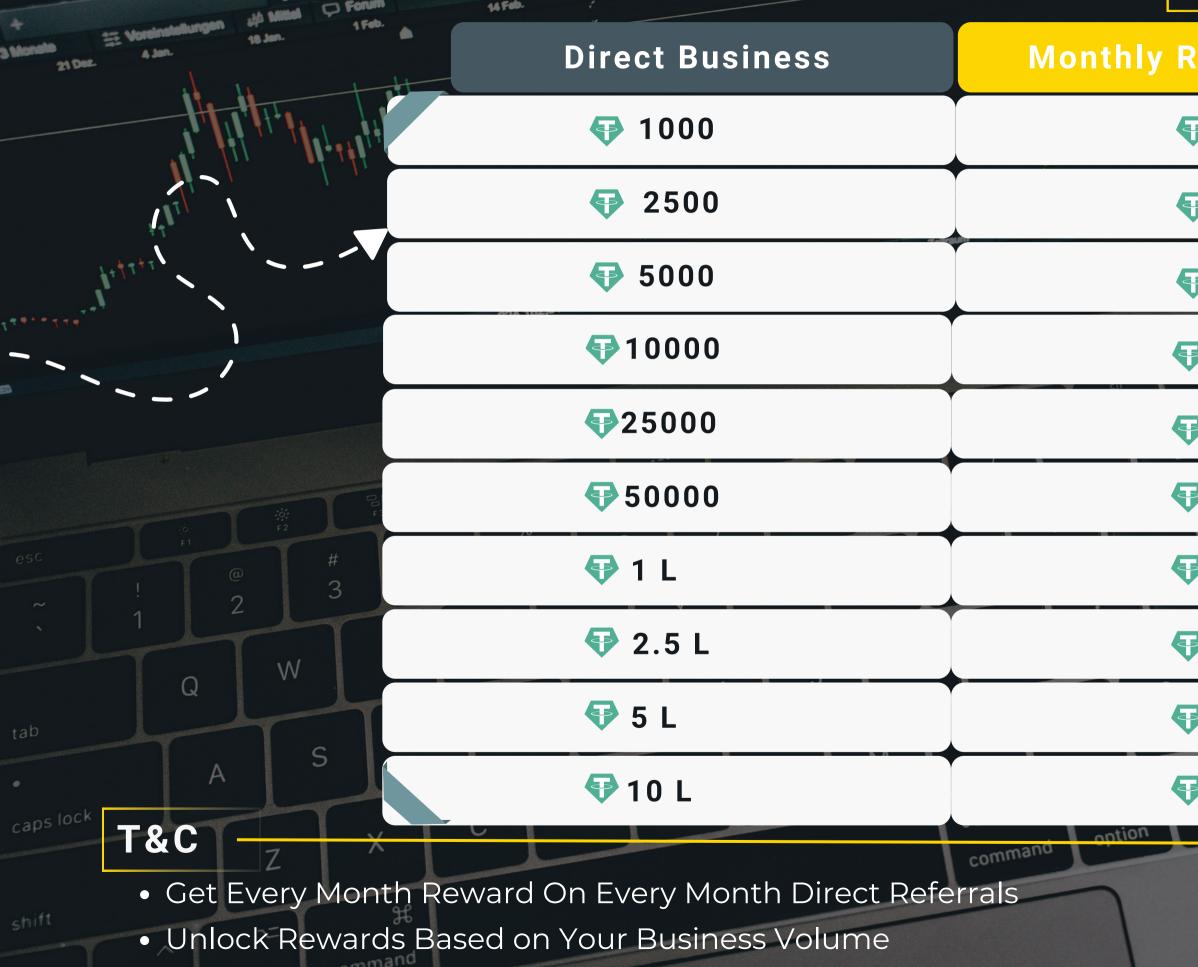

### **Monthly Reward Bonus**

| ₽ 1%           |                    |
|----------------|--------------------|
| <b>₽</b> 1%    |                    |
| ₽ 1%           |                    |
| ₽ 1%           |                    |
| <b>₽</b> 1%    |                    |
| ₽ 1%           |                    |
| ₽ 0.5%         |                    |
| <b>0.5%</b>    |                    |
| <b>••</b> 0.5% |                    |
| <b>♀</b> 0.5%  |                    |
|                | www.alfhatrade.com |