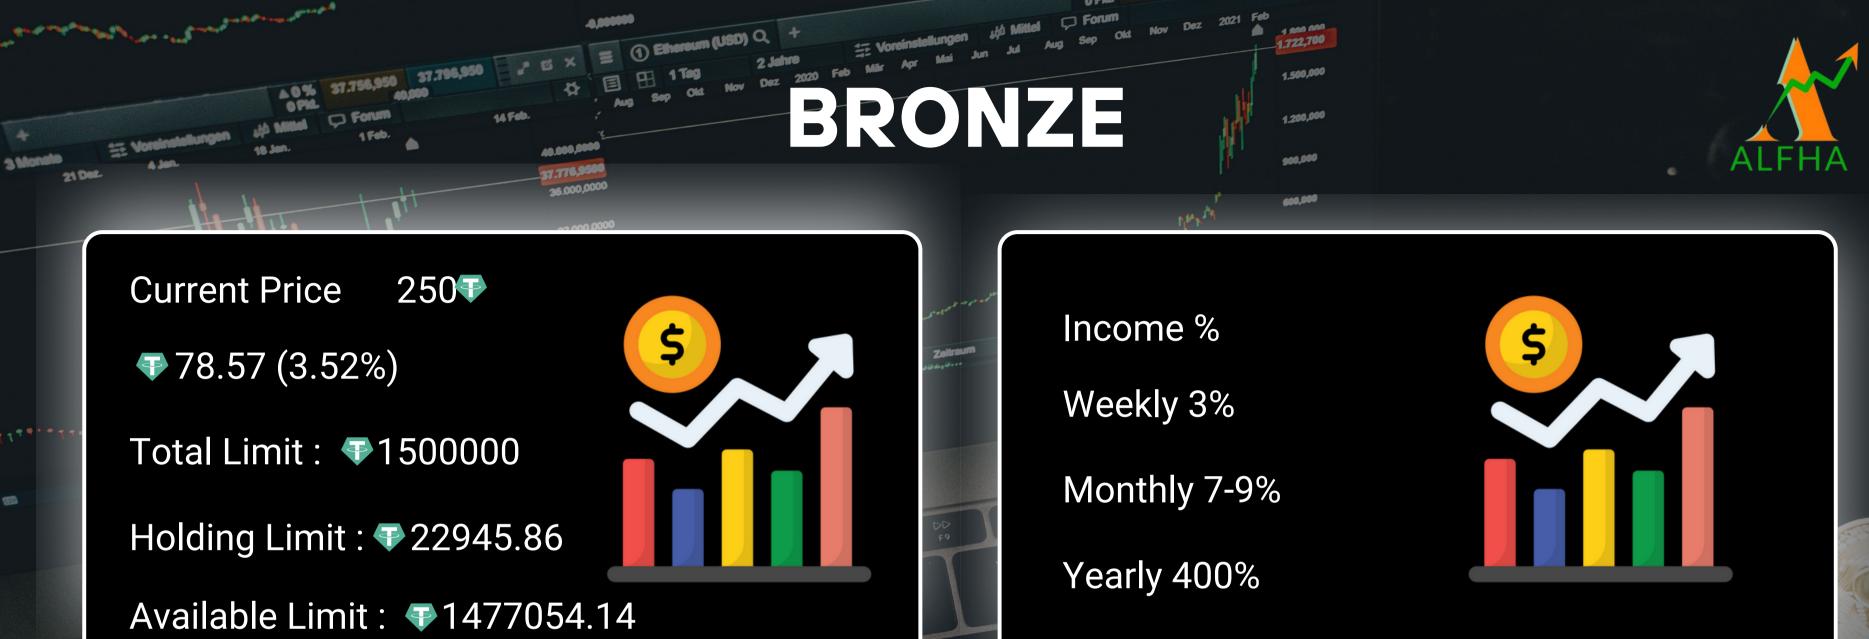

# TRADING

10

| Index manager | Started amount   | Monthly retur     |
|---------------|------------------|-------------------|
| Fresher       | Start from 💎 100 | Up to 10% Monthly |
| Bronze        | Start from 💎 250 | Up to 7-9% month  |
| Silver        | Start from 💎 500 | Up to 12% month   |
| Gold          | Start from🖓1000  | Up to 15% month   |