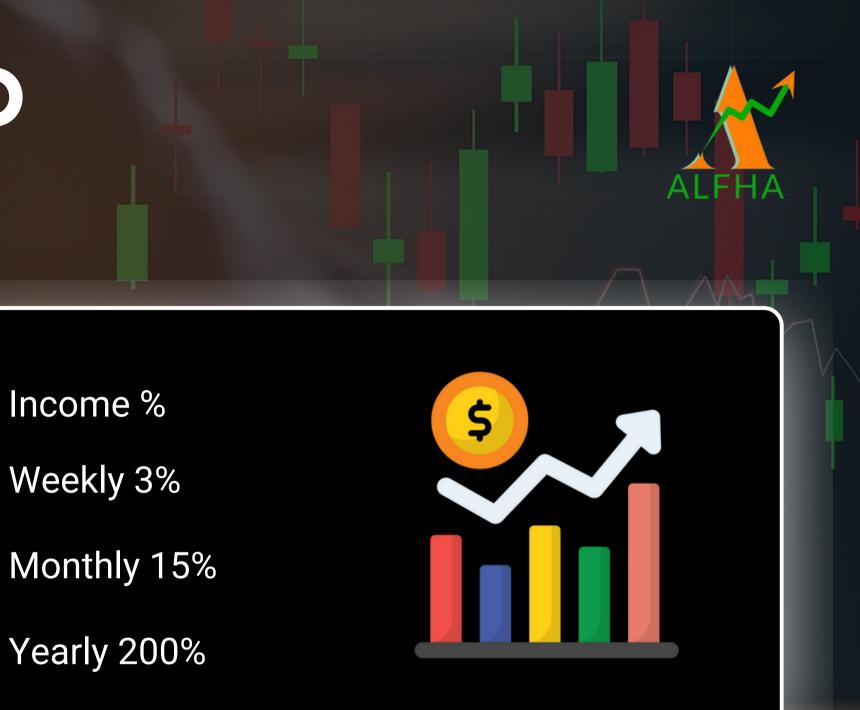

# GOLD

Current Price 1000 (47)

**78.57(3.52%)** 

Total Limit : **4**2000000

Holding Limit : 💎 5000

Available Limit : 💎 1995000

Income % Weekly 3%

Yearly 200%