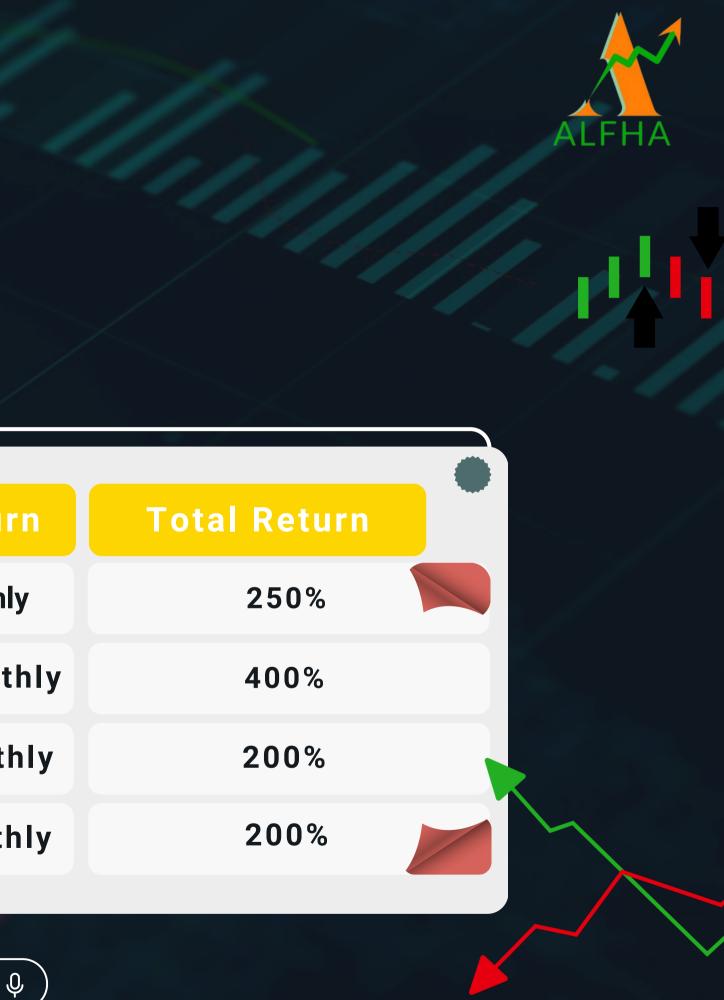

# TRADING

10

| Index manager | Started amount   | Monthly retur     |
|---------------|------------------|-------------------|
| Fresher       | Start from 💎 100 | Up to 10% Monthly |
| Bronze        | Start from 💎 250 | Up to 7-9% month  |
| Silver        | Start from 💎 500 | Up to 12% month   |
| Gold          | Start from🖓1000  | Up to 15% month   |