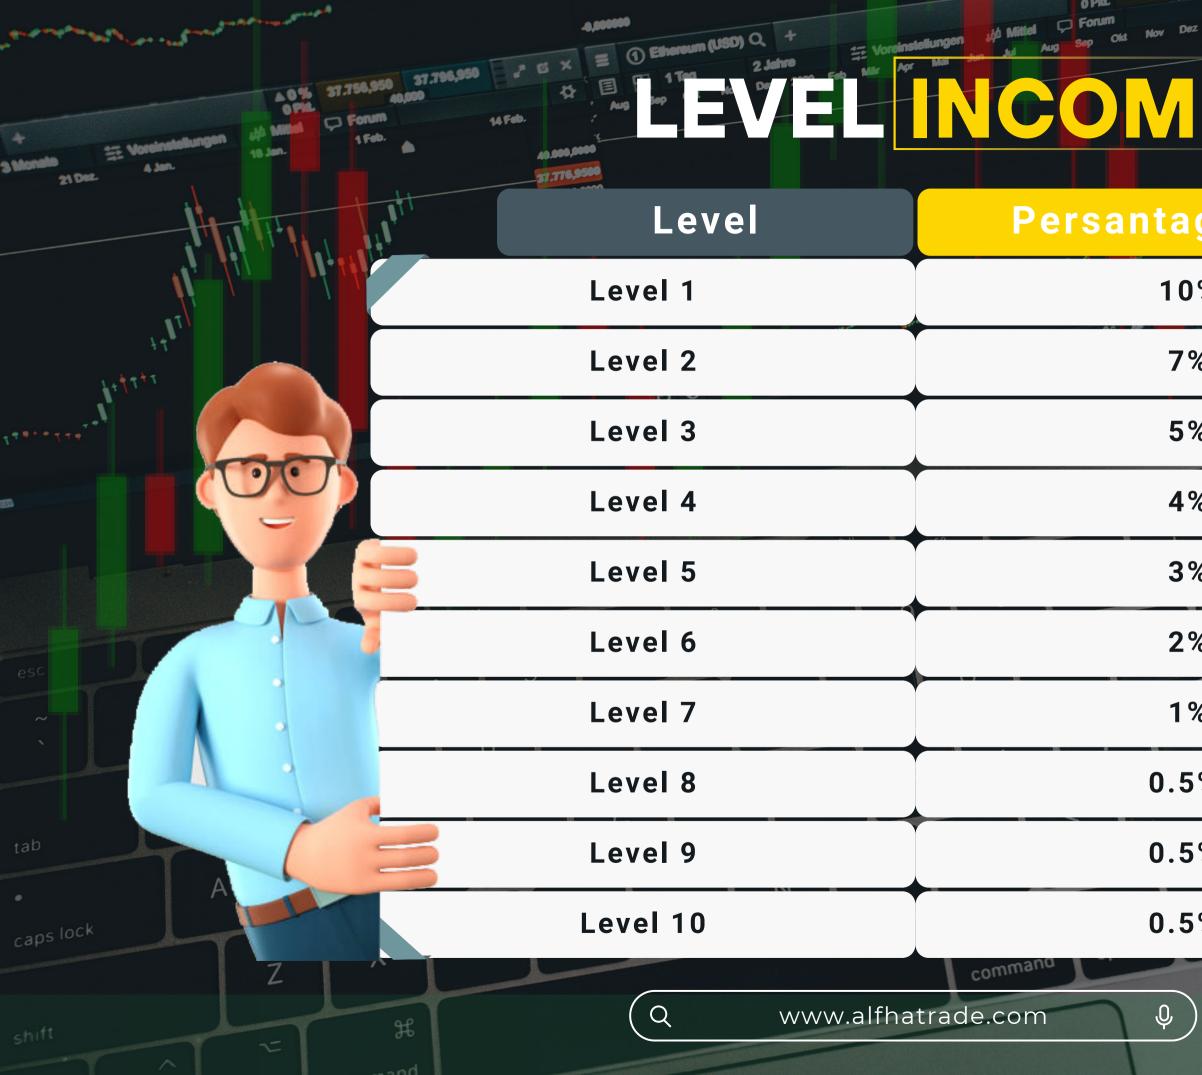

### **Monthly Reward Bonus**

| ₽ 1%           |                    |
|----------------|--------------------|
| <b>₽</b> 1%    |                    |
| ₽ 1%           |                    |
| ₽ 1%           |                    |
| <b>₽</b> 1%    |                    |
| ₽ 1%           |                    |
| ₽ 0.5%         |                    |
| <b>0.5%</b>    |                    |
| <b>••</b> 0.5% |                    |
| <b>♀</b> 0.5%  |                    |
|                | www.alfhatrade.com |