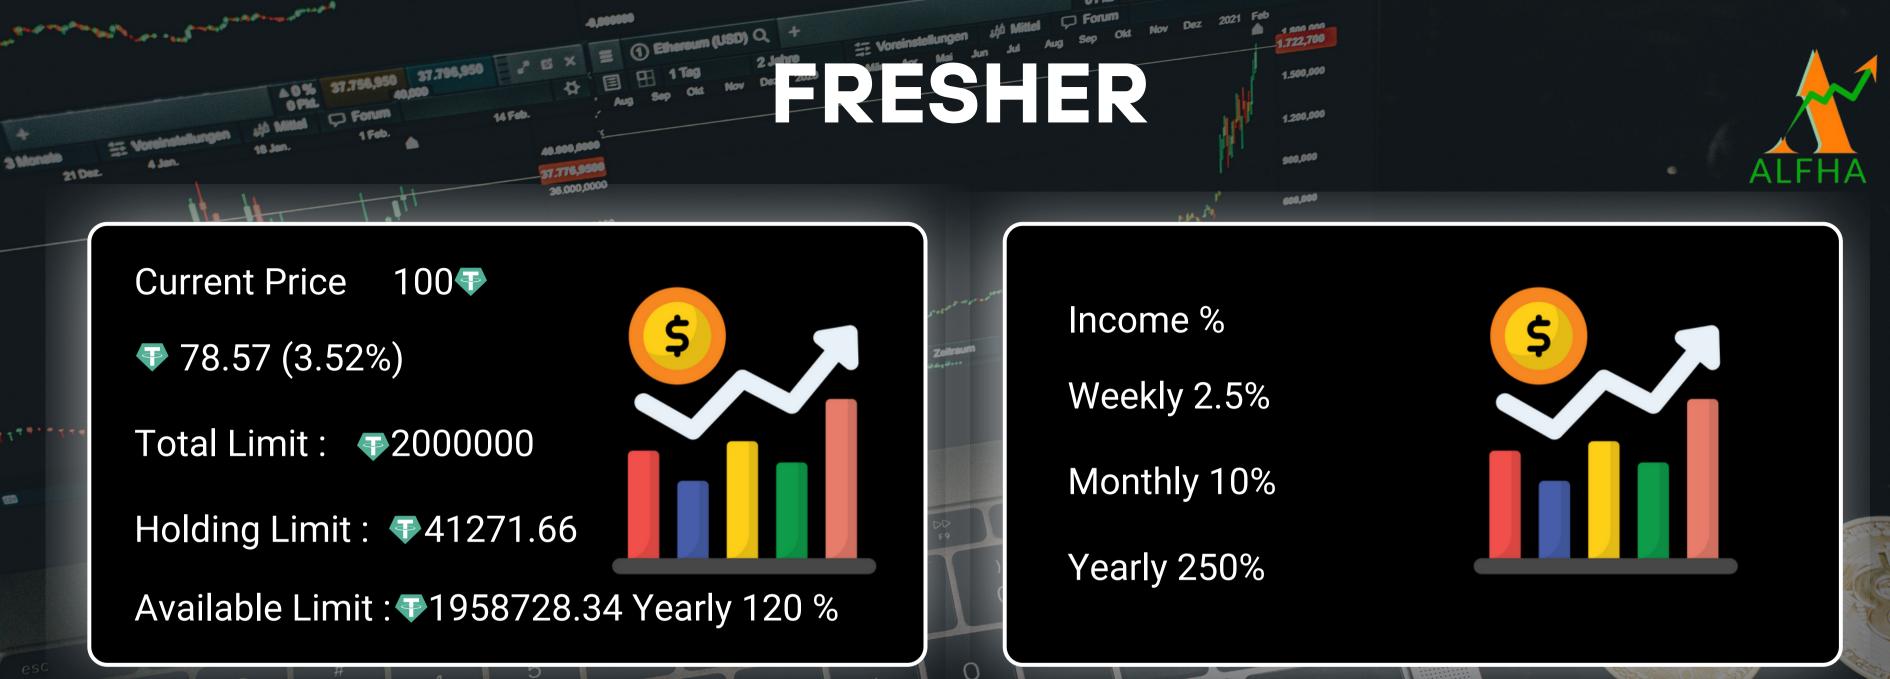

# TRADING

10

| Index manager | Started amount   | Monthly retur     |
|---------------|------------------|-------------------|
| Fresher       | Start from 💎 100 | Up to 10% Monthly |
| Bronze        | Start from 💎 250 | Up to 7-9% month  |
| Silver        | Start from 💎 500 | Up to 12% month   |
| Gold          | Start from🖓1000  | Up to 15% month   |